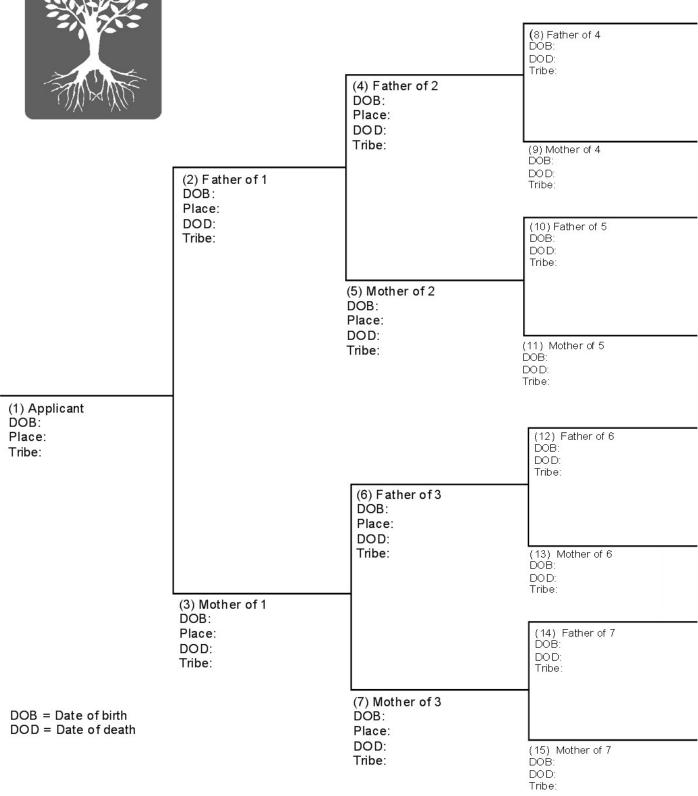

|                                                                                                                                                             |  |
| Date presented to Tribal Council:                                                                                      | □ APPROVED □ DENIED                                                                                                                                         |  |
| Reason for denial:   No lineal descent   Other:                                                                        | PLEASE FILL OUT YOUR FAMILY TREE CHART ON OTHER SIDE>                                                                                                       |  |



## **Family Tree Chart**



# INDIVIDUAL HISTORY CHART

| APPLICANT'S NAME (INCLUDE MAIDEN)        | DATE OF BIRTH |
|------------------------------------------|---------------|
|                                          |               |
| NAME'S OF YOUR CHILDREN (INCLUDE MAIDEN) | DATE OF BIRTH |
| 1                                        |               |
| 2                                        |               |
| 3                                        |               |
| 4                                        |               |
| 5                                        |               |
| 6                                        |               |
| 7                                        |               |
| 8                                        |               |
| 9